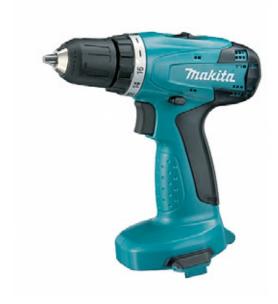

## **Product information**

## 14.4V 10MM 2 SPEED DRILL DRIVER

| 6281DZ                  |                              |
|-------------------------|------------------------------|
| Voltage                 | 14.4 v                       |
| Max Size Wood Screw     | 14 mm                        |
| No Load Speed           | H: 0 - 1300 / L: 0 - 400 rpm |
| Torque Settings; S/H Nm | 16; 20/36                    |
| Battery Type            | Ni-Cad                       |
| Charging Time           | 30 min                       |
| Vibration: Drilling     | 2.5 m/sec <sup>2</sup>       |
| Vibration K factor      | 1.5 m/sec <sup>2</sup>       |
| Noise sound pressure    | 70 dB(A)                     |
| Noise K factor          | 3 dB(A)                      |
| Body only machine       | 1                            |
| Net weight              | 1.6 kg                       |

- Compact & Lightweight
- Ideal for working in confined space
- Keyless Chuck
- Reversible
- Variable speed